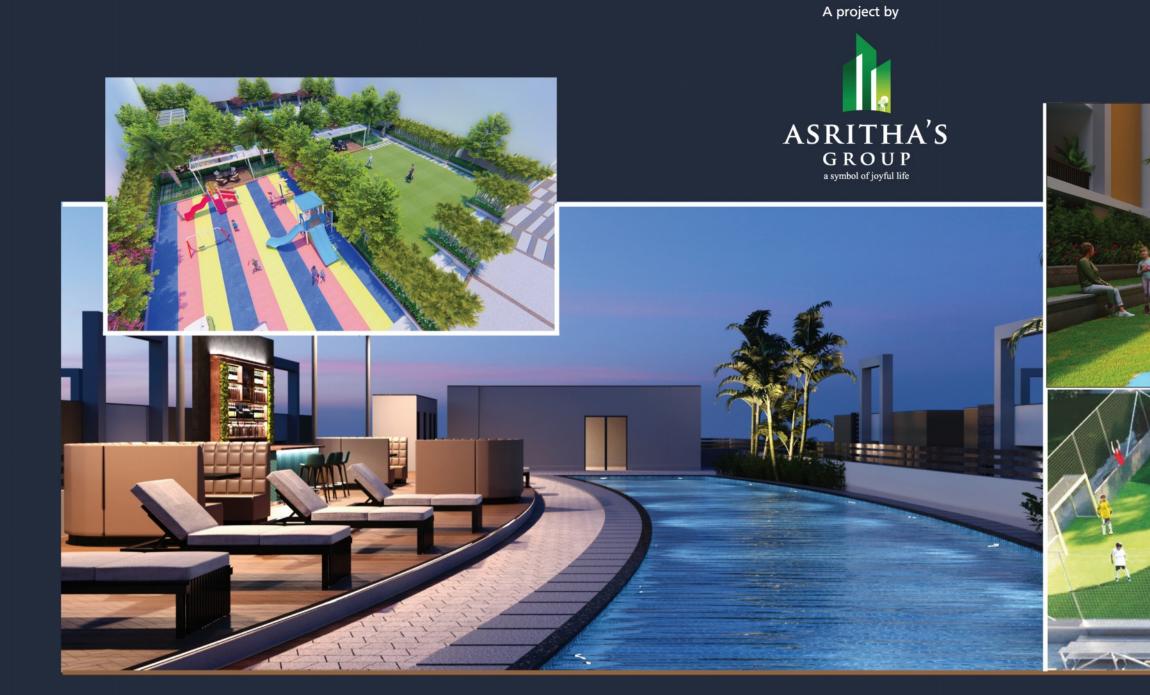

FEATURES

Kids play area

Senior citizen meeting zone

Designed landscape - and herb gardens

Sitting on walkways

SECURITY

24 x 7 security (CCTV cameras at gates, cellar, kids play area and clubhouse) Each unit will be connected to security office through intercom

Compound wall with solar fencing

SPORTS

Skating rink

Cricket practice net Basketball half court

A - BLOCK

Open Gym Tennis court Jog walk track

#### Entrance lobby Tot lots surroundings Lawn with pathway Club house area

LANDSCAPE

FEATURES

Centralised laundry area

100% vastu

Car /bike wash area

D - BLOCK

C - BLOCK

HIGHLIGHTS

5 Majestic towers of luxury in 6 acres 2 Basements, Stilt + 7 Floors, 637 Units Grand ntrance lobby for each block

2 and 3 BHK Apartments at size from 963 to 2107 Sft.

G + 6 Clubhouse Tower Swimming pool and kids pool

Rainwater harvesting pits

Visitors parking

Well equipped children play area

Servant / Drivers rest room

# MASTER PLAN

A PRIZED POSSESSION!

6 ACRES

STILT+7 | 2 LEVEL

1000 METERS FLOORS | PARKING | JOG/WALK TRACK

5 TOWERS 637 INDEPENDENT FLATS

1 CLUB HOUSE - G+6 FLOORS