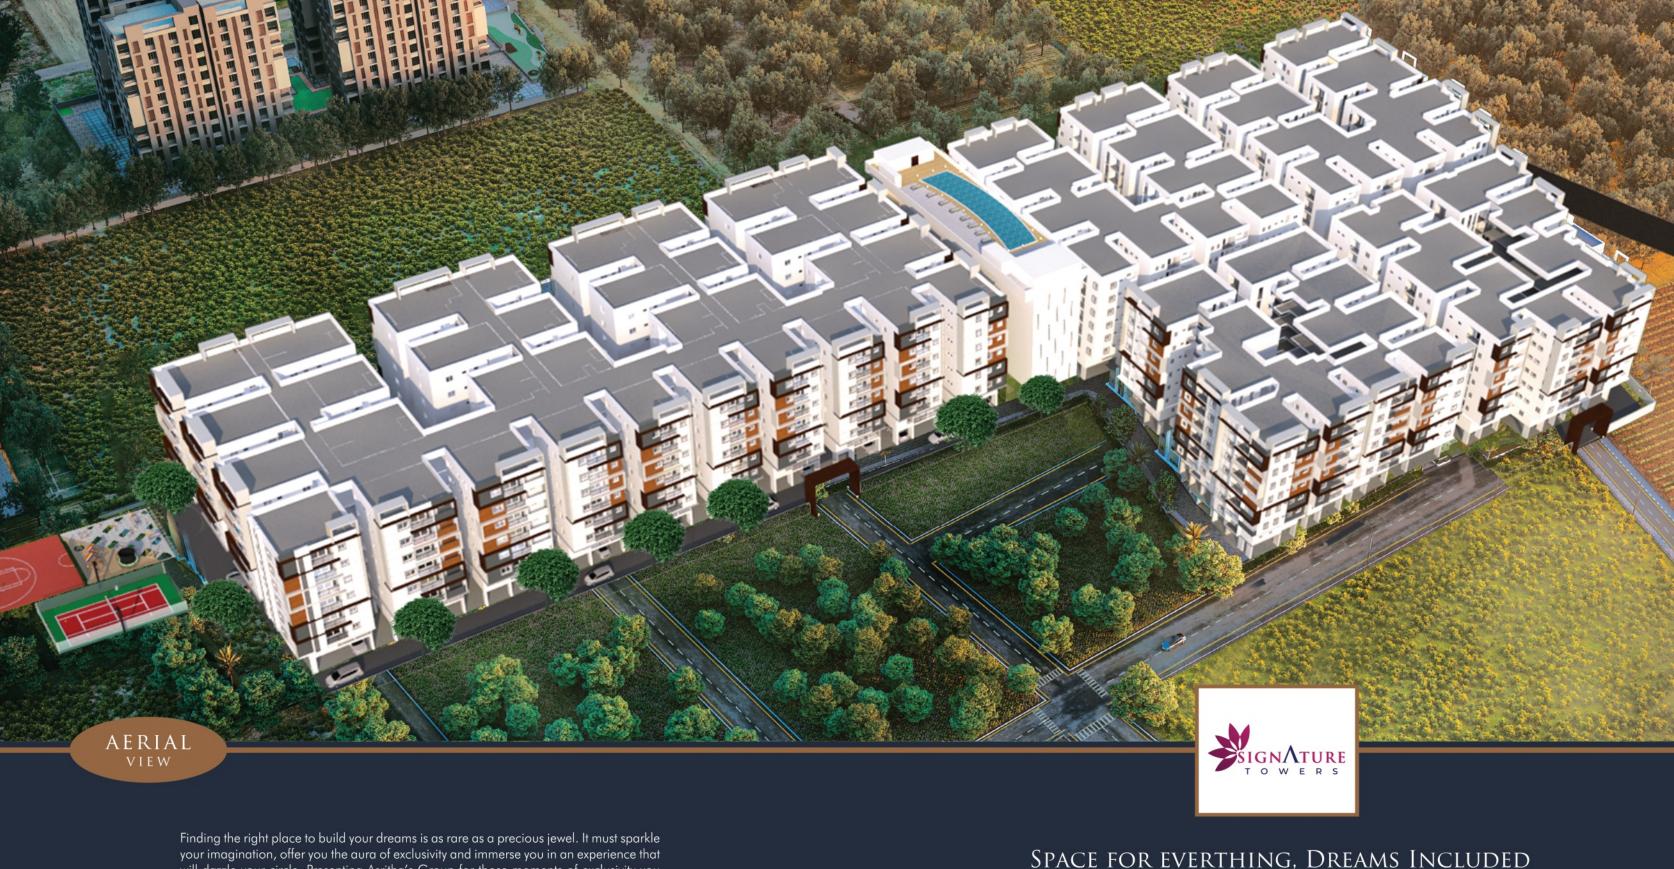

HIGHLIGHTS

5 Majestic towers of luxury in 6 acres 2 Basements, Stilt + 7 Floors, 637 Units Grand ntrance lobby for each block

2 and 3 BHK Apartments at size from 963 to 2107 Sft.

G + 6 Clubhouse Tower Swimming pool and kids pool

# MASTER PLAN

A PRIZED POSSESSION!

6 ACRES

STILT+7 | 2 LEVEL

1000 METERS FLOORS | PARKING | JOG/WALK TRACK

5 TOWERS 637 INDEPENDENT FLATS

1 CLUB HOUSE - G+6 FLOORS