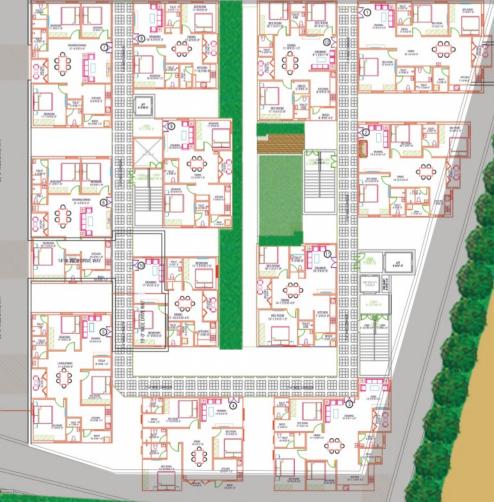

# MASTER PLAN

A PRIZED POSSESSION!

6 ACRES

STILT+7 | 2 LEVEL

1000 METERS FLOORS | PARKING | JOG/WALK TRACK

5 TOWERS 637 INDEPENDENT FLATS

1 CLUB HOUSE - G+6 FLOORS

# LEGEND

ENTRY / EXIT CHILDREN'S PLAY AREA CRICKET PRACTICE NET PLANTING

SKATING RINK JOGGING TRACK BAR COUNTER 7 MTRS FIRE DRIVEWAY

CENTRAL COURTYARD COMPOUND WALL BABY POOL SWIMMING POOL

PARTY LAWN OPEN GYM TENNIS COURT