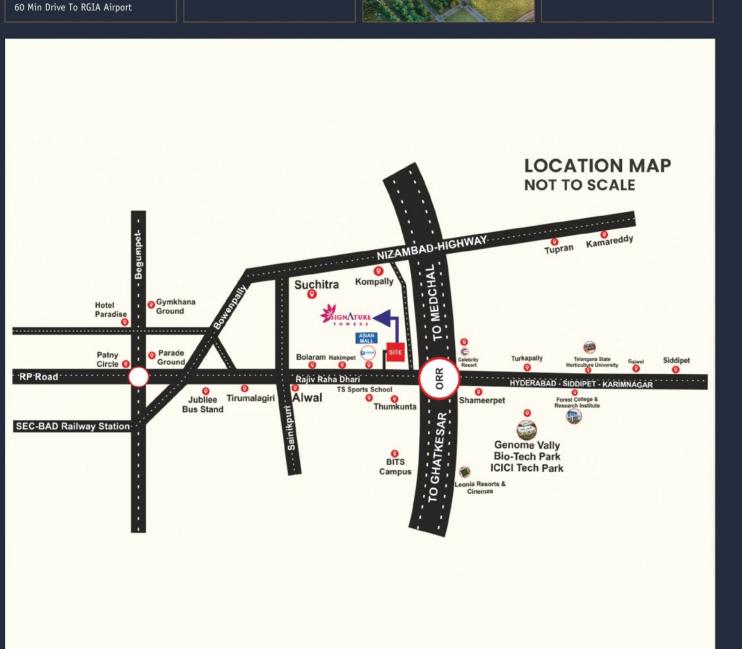

fully indulge and revel in. At Asritha's Signature Towers, you are Guaranteed to have arrived at a gem of a place!

# HIGHLIGHTS

Connectivity

02 Min Drive To TS Sports School

10 Min Drive To Bollaram R.Station

05 Min Drive To ORR Exit-07

05 Min Drive To BITS PILANI

15 Min Drive To Kompally

15 Min Drive To Bio Tech Park

15 Min Drive To Infosys Campus

(Singapore Township) Through ORR

20 Min Drive To Jubliee Bus Station

30 Min Drive To SEC Railway Station

Hitech City, Cyber towers

30 Min Drive To Gachibowli

15 Min Drive To ICICI Knowledge Park Domus Villas And Resorts

Icici Knowledge Park



Aaditya Hospital

Pebble Creek Life School, Iris Florets School Thumkunta Global Values School Sahyog Law Academy Vishwa Vishwani Institute Of

Education

Saiteja Jr And Degree College,







CORPORATE OFFICE Door No 112, 3rd Floor, Kavuri Hills Phase 1, ICONIA Building, Opp. Jubilee Ridge Hotel, Madhapur, Hyderabad, Telangana 500033 E-mail:sales@asrithas goup.com www.asrithasgroup.com

For Enquiries Contact: +91 733 733 6695, 733 733 6696

# EXTRAORDINARY LIFESTYLE IN THE LAP OF NATURE







# RCC Framed structure Footings columns, beams and

SUPER STRUCTURE CC Blocks External Walls of 6" and internal walls with 4" Solid.

# T.V. & TELEPHONE

Individual TV & Telephone points in Main Hall. Points in Master Bed Room. and living room.

Internal plastering - Single coat CM plastering with sponge finish.

# KITCHEN PLATFORM

Granite kitchen platform with stainless steel sink and 2 feet height glazed tiles dado above the platform. Provision for washing machine and Gas Cylinder