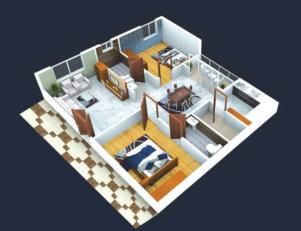

HIGHLIGHTS

5 Majestic towers of luxury in 6 acres 2 Basements, Stilt + 7 Floors, 637 Units Grand ntrance lobby for each block

2 and 3 BHK Apartments at size from 963 to 2107 Sft.

G + 6 Clubhouse Tower Swimming pool and kids pool