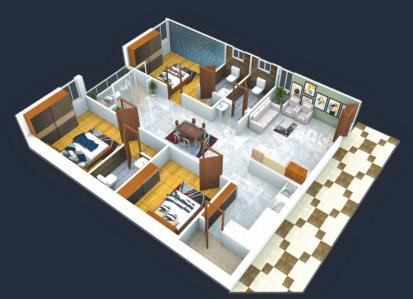

HIGHLIGHTS

5 Majestic towers of luxury in 6 acres 2 Basements, Stilt + 7 Floors, 637 Units Grand ntrance lobby for each block

2 and 3 BHK Apartments at size from 963 to 2107 Sft.

G + 6 Clubhouse Tower Swimming pool and kids pool