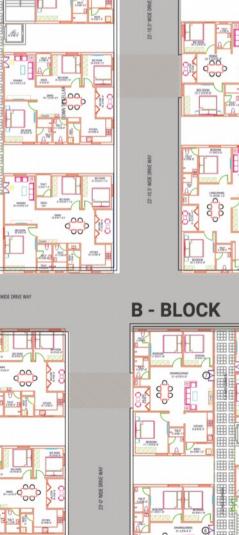

# B - BLOCK

| S No. | Block     | Flat No. | Facing | внк | Plinth Area | Common Area | Saleable<br>Area |
|-------|-----------|----------|--------|-----|-------------|-------------|------------------|
| 1     | B - Block | Unit-1   | West   | 3   | 1366        | 451         | 1817             |
| 2     | B - Block | Unit-2   | West   | 3   | 1139        | 376         | 1515             |
| 3     | B - Block | Unit-3   | North  | 3   | 1285        | 424         | 1709             |
| 4     | B - Block | Unit-4   | North  | 3   | 1138        | 376         | 1514             |
| 5     | B - Block | Unit-5   | East   | 3   | 1217        | 402         | 1619             |
| 6     | B - Block | Unit-6   | East   | 3   | 1183        | 390         | 1573             |
| 7     | B - Block | Unit-7   | East   | 3   | 1183        | 390         | 1573             |
| 8     | B - Block | Unit-8   | West   | 2   | 866         | 286         | 1152             |
| 9     | B - Block | Unit-9   | West   | 2   | 885         | 292         | 1177             |
| 10    | B - Block | Unit-10  | West   | 2   | 885         | 292         | 1177             |
| 11    | B - Block | Unit-11  | East   | 2   | 954         | 315         | 1269             |
| 10    | D. Dlask  | 11-4 40  | Foot   | _   | 1007        | 262         | 1450             |