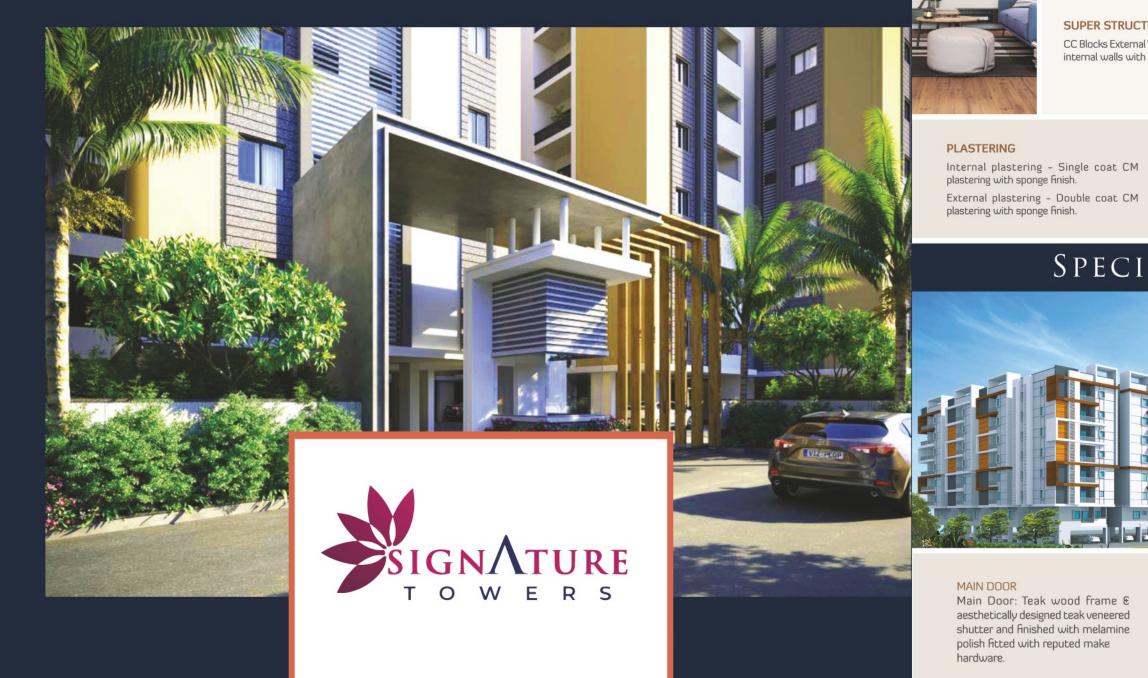

HIGHLIGHTS

5 Majestic towers of luxury in 6 acres 2 Basements, Stilt + 7 Floors, 637 Units Grand ntrance lobby for each block

2 and 3 BHK Apartments at size from 963 to 2107 Sft.

G + 6 Clubhouse Tower Swimming pool and kids pool

# MASTER PLAN

A PRIZED POSSESSION!

6 ACRES

STILT+7 | 2 LEVEL

1000 METERS FLOORS | PARKING | JOG/WALK TRACK

5 TOWERS 637 INDEPENDENT FLATS

1 CLUB HOUSE - G+6 FLOORS