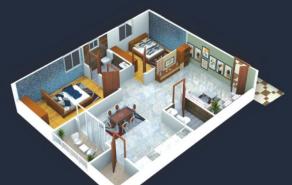

HIGHLIGHTS

5 Majestic towers of luxury in 6 acres 2 Basements, Stilt + 7 Floors, 637 Units Grand ntrance lobby for each block

2 and 3 BHK Apartments at size from 963 to 2107 Sft.

G + 6 Clubhouse Tower Swimming pool and kids pool