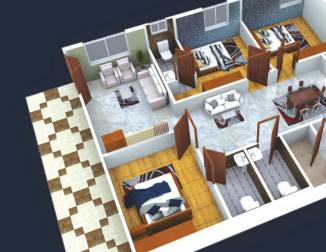

HIGHLIGHTS

5 Majestic towers of luxury in 6 acres 2 Basements, Stilt + 7 Floors, 637 Units Grand ntrance lobby for each block

2 and 3 BHK Apartments at size from 963 to 2107 Sft.

G + 6 Clubhouse Tower Swimming pool and kids pool