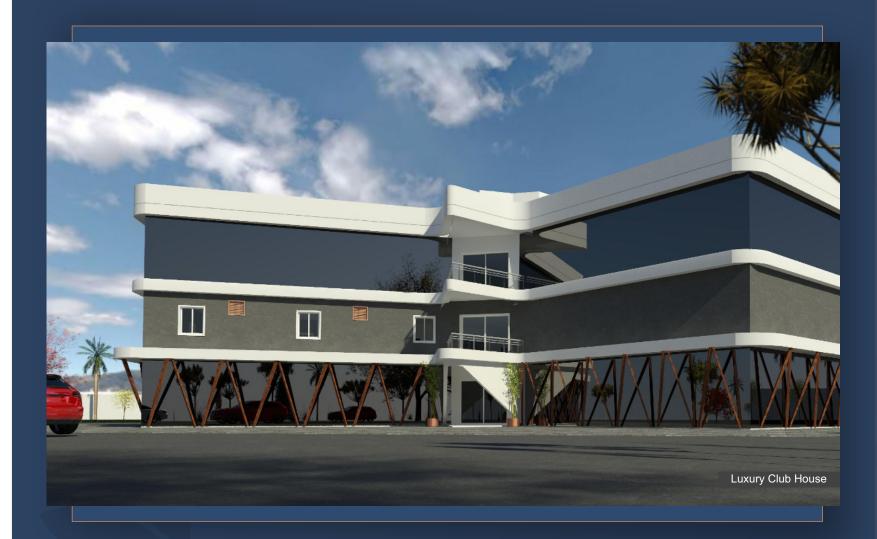

### A PERFECT CLUBHOUSE DESIGNED FOR SOCIAL LIFE LOVERS

The Clubhouse within the layout is a heaven for recreation for the residents of GRR Prime City. It is a massive well designed building with its own parking facility. It's a house packed full of fun!

Weekends are great time catch up with friends at cafeteria. Starting the day with a workout al the fully equipped gym is a charged-up idea. Spend time with family at the lounge. There is a dedicated play area for kids too.

### **Provision for Luxury Amenities**

- + 15k Sft. Luxury Clubhouse
- + 40",60" Internal BT Roads
- + Underground Drainage
- + Swimming Pool & Baby Pool
- + Skating Rink, Badminton Court
- + Netted Cricket Court
- + Yoga & Meditation Hall