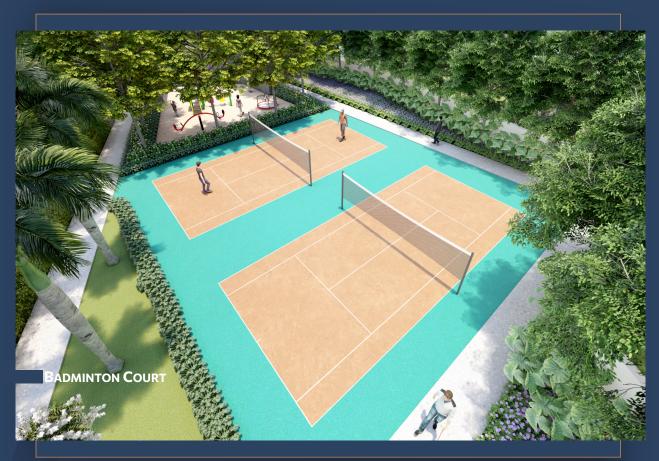

### **Provision for Luxury Amenities**

- + 15k Sft. Luxury Clubhouse
- + 40",60" Internal BT Roads
- + Underground Drainage
- + Swimming Pool & Baby Pool
- + Skating Rink, Badminton Court
- + Netted Cricket Court
- + Yoga & Meditation Hall

### ENJOY THE OUTDOOR GAMES IN THE FRESHNESS OF NATURE

The green and perfect landscape of GRR Prime City is distinctive for its emphasis on physical activities and sports. Residence of every age can be actively engaged here. From yoga for elders to fun games in the tot lots, basketball courts to cricket nets... This is a dream come true for all sports lovers.