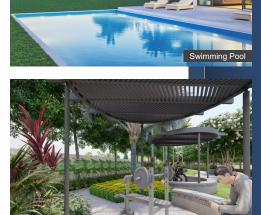

## Highlights

NUDA Approved Layout

Well Designed 60ft Wide Entrance Arch

40', 60' Wide Internal BT Roads

Total Compound Wall with Solar Fencing

100% Vasthu

Luxury club House

Swimming & Baby Pool

### **Provision for Luxury Amenities**

- + 15k Sft. Luxury Clubhouse
- + 40",60" Internal BT Roads
- + Underground Drainage
- + Swimming Pool & Baby Pool
- + Skating Rink, Badminton Court
- + Netted Cricket Court
- + Yoga & Meditation Hall

# A PERFECT SERENITY OF PARTY LAWNS & SOCIAL PLACES

When you convert your plot in to a home you get breathtaking views, sunshine and breeze, birds song, flowers and so on. best party lawns and perfect places for social interactions.