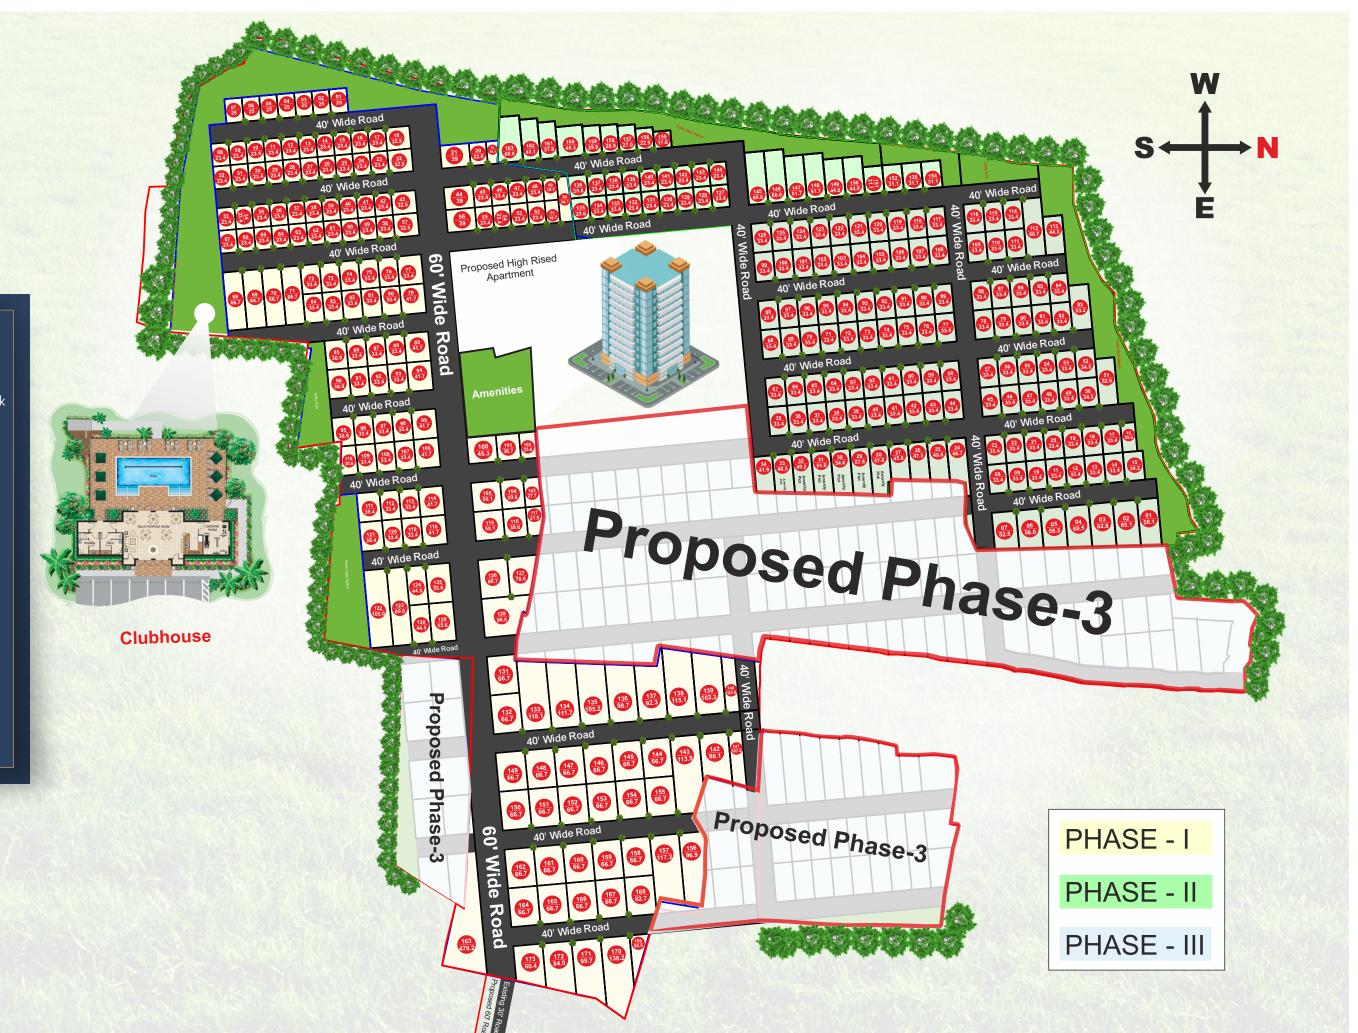

of the

Welcome to a luxury living in the lap of Nature. Experience the best of Nature and World Class Amenities. Conceptualized by the Asritha's Group , this is a Premium Venture of Luxuries Plots in the near future, Location of Chemudugunta-Nellore spread over 60 Acres. GRR Prime City is the perfect place for those who love to spend time in the lap of Nature.



LUCIT







workout and activities.



# Master plan



## Highlights

NUDA Approved Layout

Well Designed 60ft Wide Entrance Arch

40', 60' Wide Internal BT Roads

Total Compound Wall with Solar Fencing

100% Vasthu

Luxury club House

Swimming & Baby Pool

## Jogging & Walking Track

Sports Children's Park

24/7 Security

CCTV Cameras

Plantation & Designed Landscape

Modern Street Lights

Underground Electricity & Drainage





## NH-5 200' BYPASS ROAD

Towards Nellore -







- + Kids Play Area

- + Open Gym

### A PERFECT CLUBHOUSE DESIGNED FOR SOCIAL LIFE LOVERS

The Clubhouse within the layout is a heaven for recreation for the residents of GRR Prime City. It is a massive well designed building with its own parking facility. It's a house packed full of fun!

Weekends are great time catch up with friends at cafeteria. Starting the day with a workout al the fully equipped gym is a charged-up idea. Spend time with family at the lounge. There is a dedicated play area for kids too.

Live Life to the fullest in the world class amenities.







Note: All images are used for representation purposed developers only provide the spaces for to establish amenities of above by Residents association.

### **Provision